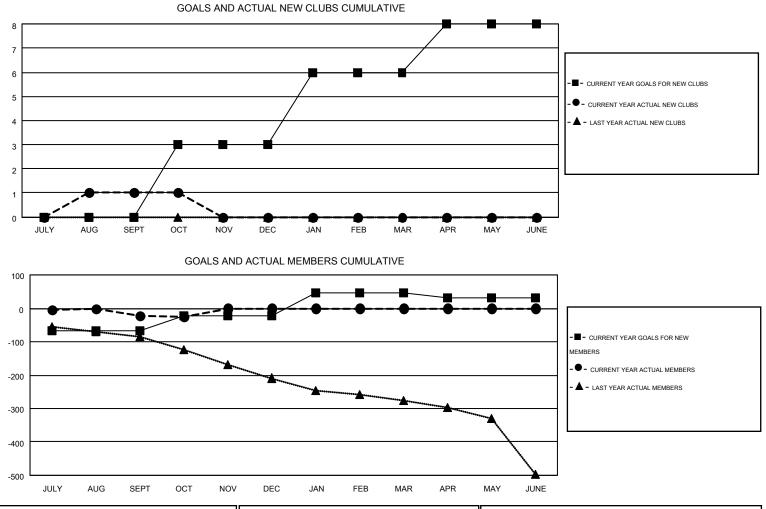

## HARVEY WHITLEY GMT

Results as of: 10/31/2016

| GN  | т | CA | 1 |
|-----|---|----|---|
| Giv |   | CA | 1 |

|                       |                  | Clubs     |                  |                       |               |                    | Members                                |                    |                  |
|-----------------------|------------------|-----------|------------------|-----------------------|---------------|--------------------|----------------------------------------|--------------------|------------------|
| RESULTS FOR 2016-2017 |                  |           |                  | RESULTS FOR 2016-2017 |               |                    |                                        |                    |                  |
| QUARTER               | NEW CLUB<br>GOAL | NEW CLUBS | DROPPED<br>CLUBS | NET<br>GAIN/LOSS      | QUARTER       | NEW MEMBER<br>GOAL | CHARTER AND<br>NEW<br>MEMBERS<br>ADDED | DROPPED<br>MEMBERS | NET<br>GAIN/LOSS |
| JULY/AUG/SEPT         | 0                | 1         | 0                | 1                     | JULY/AUG/SEPT | -66                | 211                                    | 233                | -22              |
| OCT/NOV/DEC           | 3                | 0         | 1                | -1                    | OCT/NOV/DEC   | 43                 | 41                                     | 45                 | -4               |
| JAN/FEB/MAR           | 3                | 0         | 0                | 0                     | JAN/FEB/MAR   | 68                 | 0                                      | 0                  | 0                |
| APR/MAY/JUNE          | 2                | 0         | 0                | 0                     | APR/MAY/JUNE  | -13                | 0                                      | 0                  | 0                |